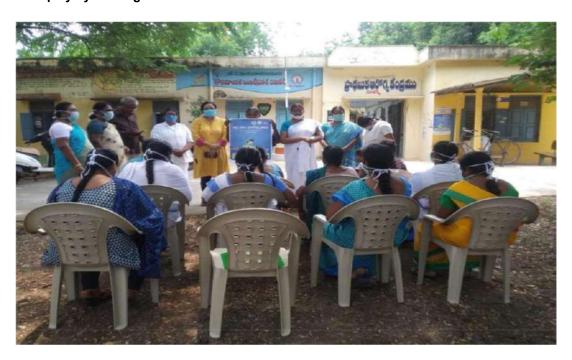

Breastfeeding Friendly Hospital Initiative (BFHI) tour of NICU and Postnatal Ward conducted for the Undergraduate students of AIIMS Mangalagiri.

Role play by nursing officers

Community Health education sessions conducted by Dept of CFM