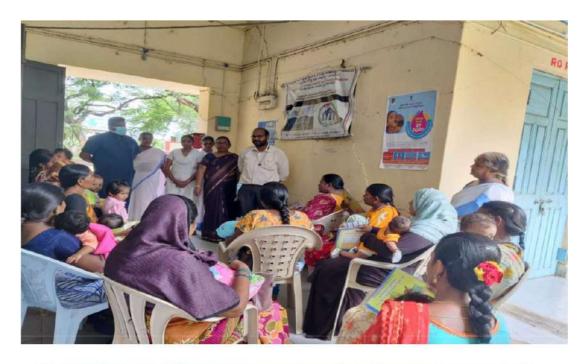

Breastfeeding Friendly Hospital Initiative (BFHI) tour of NICU and Postnatal Ward conducted for the Undergraduate students of AIIMS Mangalagiri.

Role play by nursing officers

Community Health education sessions conducted by Dept of CFM