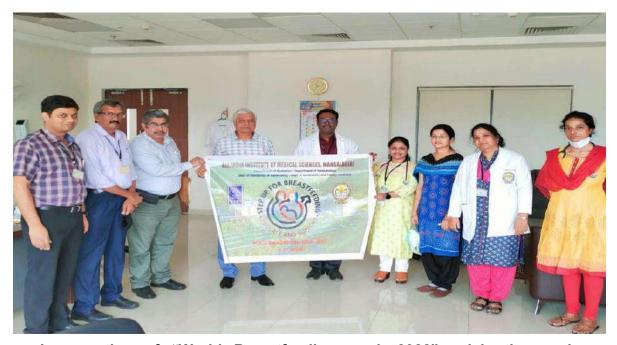

## All India Institute of Medical Sciences (AIIMS) Mangalagiri, Andhra Pradesh Dept of Pediatrics

Glimpse of World Breastfeeding Week 2022 celebration at AlIMS, Mangalagiri

Inauguration of "World Breastfeeding week 2022" celebration and release of theme for World Breastfeeding week 2022 by Prof. Dr Mukesh Tripathi, Director and CEO, AIIMS, Mangalagiri.