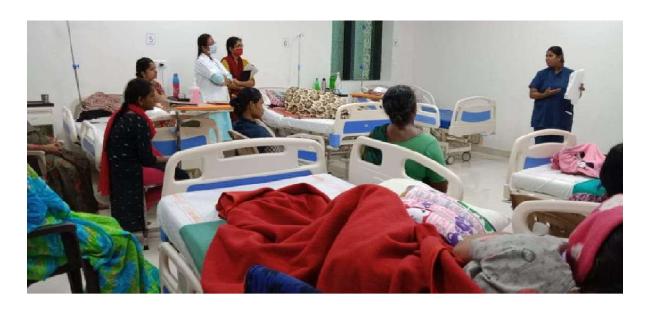

Heath education session by Staff from Dept of Pediatrics

Heath education session by Staff from Postnatal ward

Health education sessions by Faculty from Dept of Obstetrics and Gynecology

Health talk on Role of Health Care team In Promoting breastfeeding by Neonatology faculty