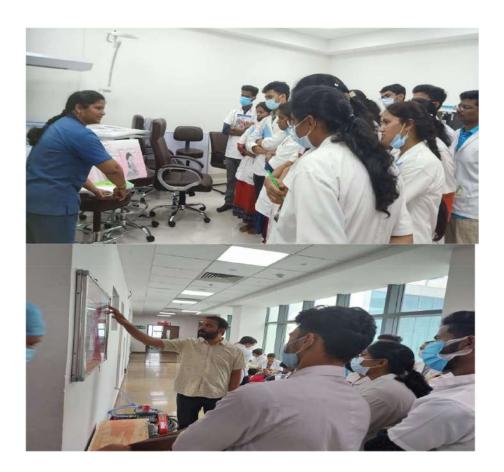

Heath education session by Staff from Dept of Pediatrics

Heath education session by Staff from Postnatal ward

Health education sessions by Faculty from Dept of Obstetrics and Gynecology

Health talk on Role of Health Care team In Promoting breastfeeding by Neonatology faculty

Breastfeeding Friendly Hospital Initiative (BFHI) tour of NICU and Postnatal Ward conducted for the Undergraduate students of AIIMS Mangalagiri.

Role play by nursing officers

Community Health education sessions conducted by Dept of CFM