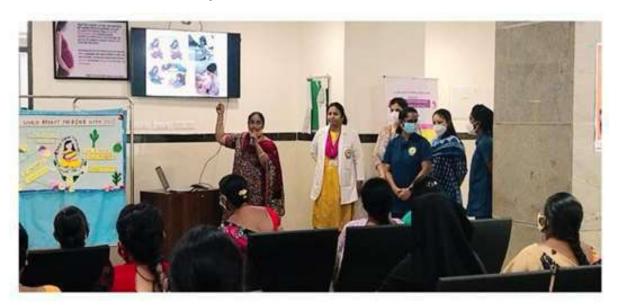

Heath education session by Staff from Dept of Pediatrics

Heath education session by Staff from Postnatal ward

Health education sessions by Faculty from Dept of Obstetrics and Gynecology

Health talk on Role of Health Care team In Promoting breastfeeding by Neonatology faculty

Breastfeeding Friendly Hospital Initiative (BFHI) tour of NICU and Postnatal Ward conducted for the Undergraduate students of AIIMS Mangalagiri.

Role play by nursing officers

Community Health education sessions conducted by Dept of CFM