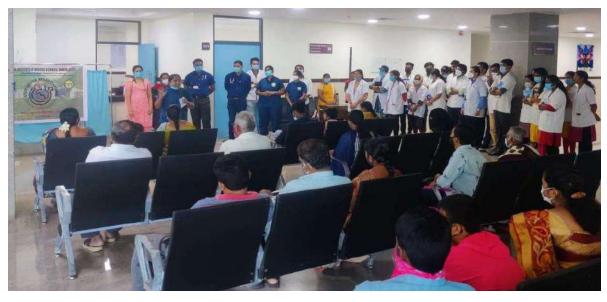

Heath education session by Staff from Dept of Pediatrics

Heath education session by Staff from Postnatal ward

Health education sessions by Faculty from Dept of Obstetrics and Gynecology

Health talk on Role of Health Care team In Promoting breastfeeding by Neonatology faculty

Breastfeeding Friendly Hospital Initiative (BFHI) tour of NICU and Postnatal Ward conducted for the Undergraduate students of AIIMS Mangalagiri.

Role play by nursing officers

Community Health education sessions conducted by Dept of CFM