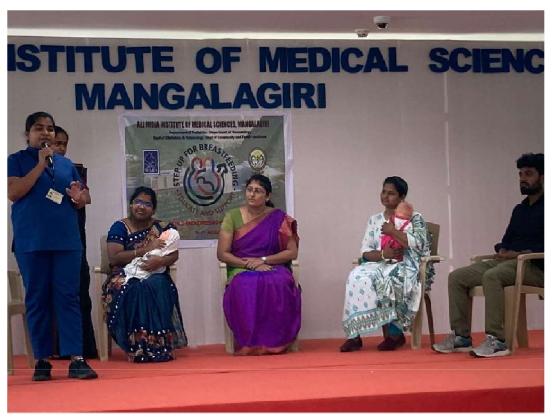

Heath education session by Staff from Dept of Pediatrics

Heath education session by Staff from Postnatal ward

Health education sessions by Faculty from Dept of Obstetrics and Gynecology

Health talk on Role of Health Care team In Promoting breastfeeding by Neonatology faculty