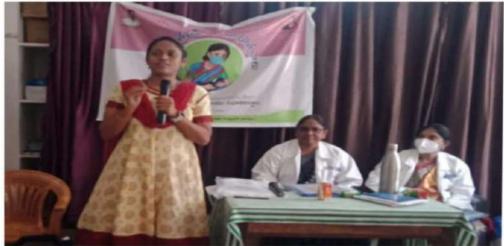

Heath education session by Staff from Dept of Pediatrics

Heath education session by Staff from Postnatal ward

Health education sessions by Faculty from Dept of Obstetrics and Gynecology

Health talk on Role of Health Care team In Promoting breastfeeding by Neonatology faculty