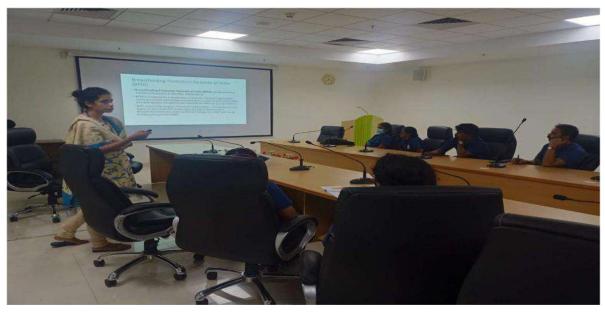

## All India Institute of Medical Sciences (AIIMS) Mangalagiri, Andhra Pradesh Dept of Pediatrics

Glimpse of World Breastfeeding Week 2022 celebration at AlIMS, Mangalagiri

Inauguration of "World Breastfeeding week 2022" celebration and release of theme for World Breastfeeding week 2022 by Prof. Dr Mukesh Tripathi, Director and CEO, AIIMS, Mangalagiri.