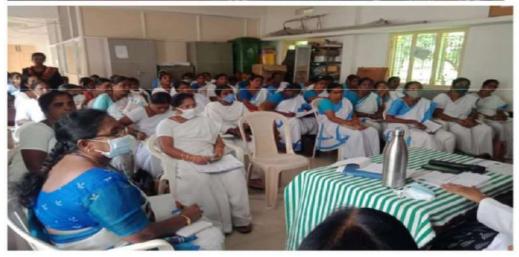

Breastfeeding Friendly Hospital Initiative (BFHI) tour of NICU and Postnatal Ward conducted for the Undergraduate students of AIIMS Mangalagiri.

Role play by nursing officers

Community Health education sessions conducted by Dept of CFM